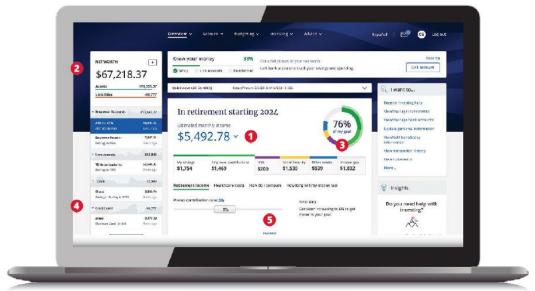

## Bringing your full financial view together is easy and secure

Retirement. Credit. Cash. Mortgage. All in one place.

As a part of the Riverside Healthcare Retirement Plans, beginning May 11, 2022, you will have access to an account dashboard through Empower that offers a real-time view of spending, saving, debt and more with a single login. Plus, you can link accounts with to easily track, manage and plan for all your financial priorities — and get a clear view of your estimated net worth.