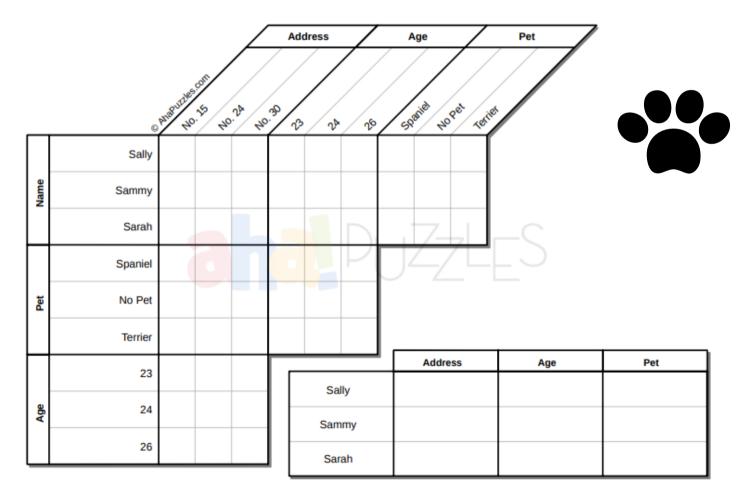

## Pet Logic Puzzle

Three friends, two of whom have a pet, live in the same street. From this information and the following clues, for each friend, can you determine who lives in which house, their age, and who has and who does not have a pet?

- Neither girl lives in the odd-numbered house.
- 2. The spaniel does not live at number 24, nor with Sammy.
- 3. Sarah, who is not the oldest, lives furthest from number 15.
- The girl whose age and house number match does not have a pet.