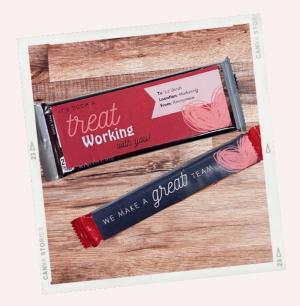

## Send a treat to a co-worker for \$2

Picture the joy on your co-workers' faces as they receive delightful candy grams sent with love, all while contributing to a meaningful cause.

You can choose between two different \$2 candy grams to send to your co-workers:

- Hershey's Milk Chocolate Bar
- Starburst

Candy grams will be available for purchase until 2/11/24 and will be delivered to departments the week of 2/12/24. Proceeds will benefit heart care at Riverside.