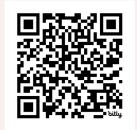

Candy grams can be purchased with payroll deduction or credit card by using the QR code below or visiting myrhc.net/candygrams